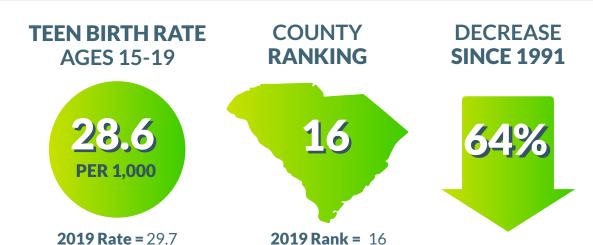

#### 2020 Teen Birth Rate

#### **2020 Teen Birth Numbers**

Total number of births to South Carolina teens (ages 15-19) = 3,069 (rate: 19.3 per 1,000).