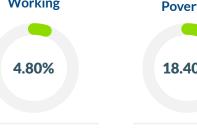

## **FLORENCE SOUTH CAROLINA COUNTY PROFILE**



#### 2020 Teen Birth Rate



# **OF HIGH SCHOOL**

**INSOUTH** 

**CAROLINA** 

STUDENTS **HAVE EVER** HAD SE

**HIGH SCHOOL** 

AT LAST SEX Based 2019 YRBS data

County Rank\* 13

#### **2020 Teen Birth Numbers**



Total number of births to South Carolina teens (ages 15-19) = 3,069 (rate: 19.3 per 1,000).

### **Community Well-Being**







#### **People Living in Poverty**



County Rank\* 24

#### **Sexual Health**

County Rank\* 6

| Gonorrhea<br>Ages 15-19 |        | Chlamydia<br>Ages 15-19 |        |
|-------------------------|--------|-------------------------|--------|
| Cases                   | 145    | Cases                   | 332    |
| Rate (per<br>100,000)   | 1624.5 | Rate (per<br>100,000)   | 3719.5 |

FactForward.org **Published March 2022** 

<sup>\*</sup>Ranking Range = 1 (Highest) - 46 (Lowest), Data sources available at FactForward.org/statistics