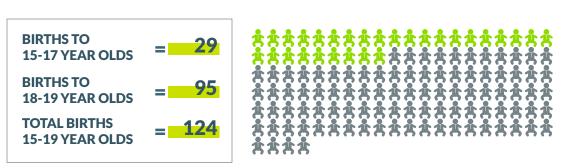

#### **2020 Teen Birth Numbers**

Total number of births to South Carolina teens (ages 15-19) = 3,069 (rate: 19.3 per 1,000).