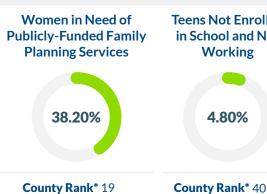

## **FLORENCE SOUTH CAROLINA COUNTY PROFILE**



#### 2020 Teen Birth Rate



# **OF HIGH SCHOOL**

**INSOUTH** 

**CAROLINA** 

STUDENTS **HAVE EVER** HAD SE

**HIGH SCHOOL** 

AT LAST SEX Based 2019 YRBS data

County Rank\* 13

#### **2020 Teen Birth Numbers**



Total number of births to South Carolina teens (ages 15-19) = 3,069 (rate: 19.3 per 1,000).

### **Community Well-Being**







#### **People Living in Poverty**



County Rank\* 24

#### **Sexual Health**

County Rank\* 6

| Gonorrhea<br>Ages 15-19 |        | Chlamydia<br>Ages 15-19 |        |
|-------------------------|--------|-------------------------|--------|
| Cases                   | 145    | Cases                   | 332    |
| Rate (per<br>100,000)   | 1624.5 | Rate (per<br>100,000)   | 3719.5 |

FactForward.org **Published March 2022** 

<sup>\*</sup>Ranking Range = 1 (Highest) - 46 (Lowest), Data sources available at FactForward.org/statistics