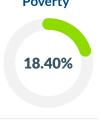

## **FLORENCE SOUTH CAROLINA COUNTY PROFILE**



#### 2020 Teen Birth Rate



# **OF HIGH SCHOOL**

**INSOUTH** 

**CAROLINA** 

STUDENTS **HAVE EVER** HAD SE

**HIGH SCHOOL** 

AT LAST SEX Based 2019 YRBS data

County Rank\* 13

#### **2020 Teen Birth Numbers**



Total number of births to South Carolina teens (ages 15-19) = 3,069 (rate: 19.3 per 1,000).

### **Community Well-Being**







#### **People Living in Poverty**



County Rank\* 24

#### **Sexual Health**

County Rank\* 6

| Gonorrhea<br>Ages 15-19 |        | Chlamydia<br>Ages 15-19 |        |
|-------------------------|--------|-------------------------|--------|
| Cases                   | 145    | Cases                   | 332    |
| Rate (per<br>100,000)   | 1624.5 | Rate (per<br>100,000)   | 3719.5 |

FactForward.org **Published March 2022** 

<sup>\*</sup>Ranking Range = 1 (Highest) - 46 (Lowest), Data sources available at FactForward.org/statistics